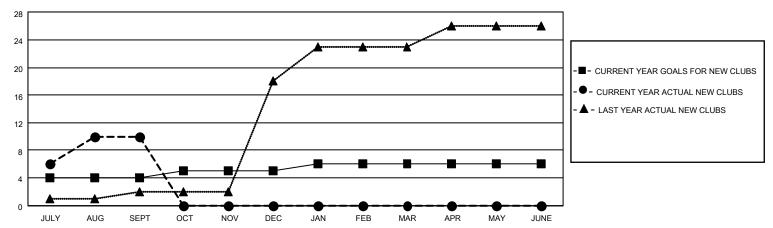

## GOALS AND ACTUAL NEW CLUBS CUMULATIVE

## MONTHLY MEMBERSHIP PROGRESS REPORT

**LOCATION REP OF BANGLADESH** 

District 315B2

| 1 |
|---|

| Clubs                 |               |           |               | Members               |                         |                         |                                                    |
|-----------------------|---------------|-----------|---------------|-----------------------|-------------------------|-------------------------|----------------------------------------------------|
| RESULTS FOR 2021-2022 |               |           |               | RESULTS FOR 2021-2022 |                         |                         |                                                    |
| QUARTER               | NEW CLUB GOAL | NEW CLUBS | DROPPED CLUBS | QUARTER MEN           | MBER GROWTH NET<br>GOAL | MEMBER GROWTH<br>ACTUAL | DROPPED<br>MEMBERS ACTUAL<br>(including transfers) |
| JULY/AUG/SEPT         | 4             | 10        | 1             | JULY/AUG/SEPT         | 40                      | 371                     | 60                                                 |
| OCT/NOV/DEC           | 1             | 0         | 0             | OCT/NOV/DEC           | 18                      | 0                       | 0                                                  |
| JAN/FEB/MAR           | 1             | 0         | 0             | JAN/FEB/MAR           | 16                      | 0                       | 0                                                  |
| APR/MAY/JUNE          | 0             | 0         | 0             | APR/MAY/JUNE          | 0                       | 0                       | 0                                                  |