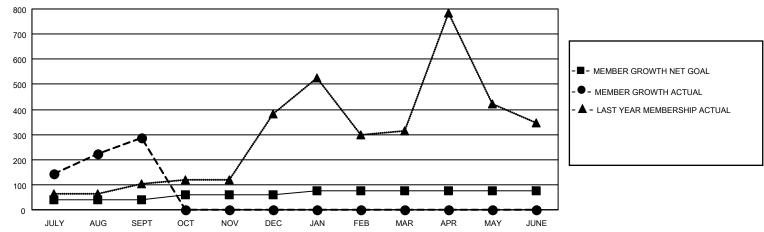

## GOALS AND ACTUAL MEMBERS CUMULATIVE

| DROPPED CLUBS: 1 |    | 41 CLUBS OF 116 ADDED 1 OR<br>MORE NEW MEMBERS | GENDER DISTRIBUTION                   |                |  |
|------------------|----|------------------------------------------------|---------------------------------------|----------------|--|
|                  |    | INORE NEW WILMBERS                             | MALE                                  | 2,183 (77.66%) |  |
|                  |    |                                                | FEMALE                                | 628 (22.34%)   |  |
| DROPPED MEMBERS  |    |                                                | NON BINARY                            | 0 (0.00%)      |  |
|                  |    |                                                | PREFER NOT TO ANSWER                  | 0 (0.00%)      |  |
| DECEASED         | 5  |                                                |                                       |                |  |
| CLUB CANCELLED   | 19 | CLICK HERE FOR CUMULATIVE                      | TOTAL FAMILY UNIT MEMBERS             | 1,668          |  |
| OTHER            | 36 | MEMBERSHIP DATA                                |                                       |                |  |
| TOTAL            | 60 |                                                | FAMILY MEMBERS PAYING HALF DUES 1,195 |                |  |
|                  |    |                                                |                                       |                |  |

## MONTHLY MEMBERSHIP PROGRESS REPORT

**LOCATION REP OF BANGLADESH** 

District 315B2

| 1 |
|---|

| Clubs                 |               |           |               | Members               |                         |                         |                                                    |
|-----------------------|---------------|-----------|---------------|-----------------------|-------------------------|-------------------------|----------------------------------------------------|
| RESULTS FOR 2021-2022 |               |           |               | RESULTS FOR 2021-2022 |                         |                         |                                                    |
| QUARTER               | NEW CLUB GOAL | NEW CLUBS | DROPPED CLUBS | QUARTER MEN           | MBER GROWTH NET<br>GOAL | MEMBER GROWTH<br>ACTUAL | DROPPED<br>MEMBERS ACTUAL<br>(including transfers) |
| JULY/AUG/SEPT         | 4             | 10        | 1             | JULY/AUG/SEPT         | 40                      | 371                     | 60                                                 |
| OCT/NOV/DEC           | 1             | 0         | 0             | OCT/NOV/DEC           | 18                      | 0                       | 0                                                  |
| JAN/FEB/MAR           | 1             | 0         | 0             | JAN/FEB/MAR           | 16                      | 0                       | 0                                                  |
| APR/MAY/JUNE          | 0             | 0         | 0             | APR/MAY/JUNE          | 0                       | 0                       | 0                                                  |